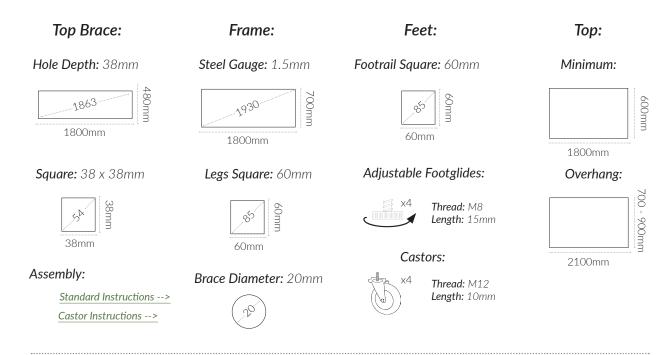

# **AFRAME 1800MM**



**Table & Bar Frames** 

ORIGIN: China USE: Indoor WARRANTY: 12 Months

### **DIMENSIONS:**







### **CODES:**

 Black
 - KBBAF18073BK
 Black
 - KBBAF18090BK
 Black
 - KBBAF180105BK

 White
 - KBBAF18073WH
 - KBBAF18090BKCA
 White
 - KBBAF180105WH

### **FINISHES:**



## **AFRAME 1800MM**



Table & Bar Frames

#### **SPECIFICATIONS:**



### **PRODUCT MAINTENANCE:**

### **Powdercoated Mild Steel:**

- 1. Regularly dust surface with damp cloth.
- 2. Wash with a soft cloth and warm soapy water.
- 3. Always dry with a lint free cloth.

DO NOT: Use abrasive pads, brushes, or cleaners like steel wool, as it will scratch the surface.

DO NOT: Use powder, concentrated detergents, or silicone-based furniture polishes.

NOTE: Chipping and breaking of the coating may result in deterioration of the product and should be addressed.