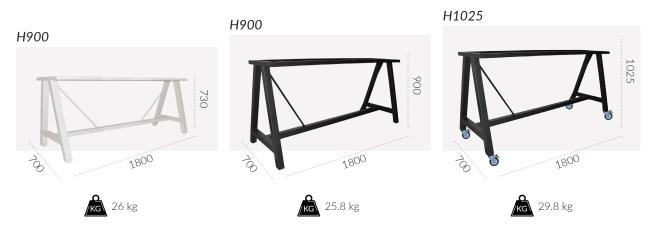

### **DIMENSIONS:**

### **CODES:**

 Black
 - KBBAF18073BK
 Black
 - KBBAF18090BK
 Black
 - KBBAF180105BK

 White
 - KBBAF18073WH
 - KBBAF18090BKCA
 White
 - KBBAF180105WH